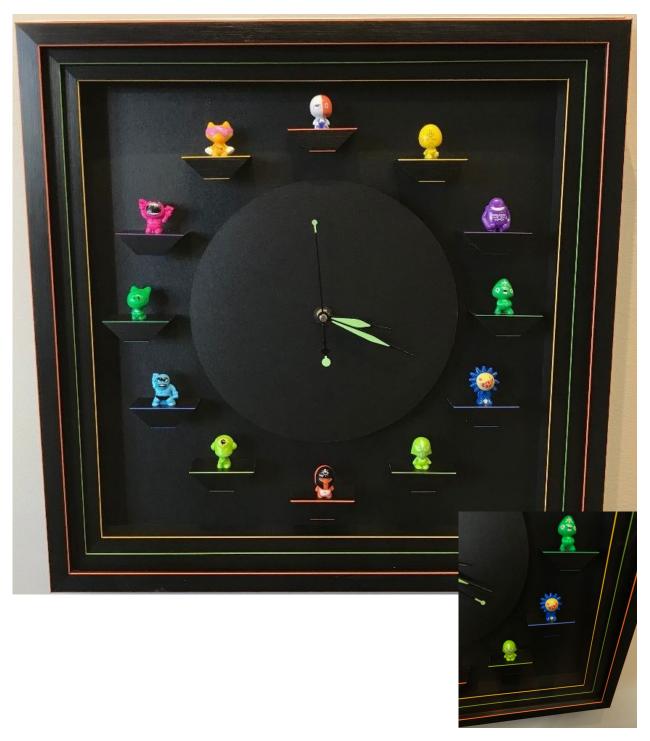

"My Gumball Collection" framed by Sandy Anderson. Our piece is a clock made up of little figures my son collected when he was little. I believe they came out of a gum ball machine.

The frame is 17 x 17 with four frames total starting with the inner frame, L-3514 Black with Yellow Lines, middle frame L-3517 Black with Electric Green, outer frame L-3515 Black with Orange Lines and then L-3512 Black with Silver Lines as an extender to give it the depth we needed. Each clock number is a figure sitting on a small 1.5 piece of frame that corresponds to the color of the figure. The clock hands will glow in the dark too. And of course we used Tru Vue Museum glass to top it off.