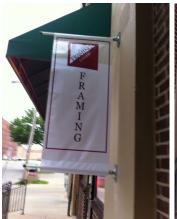

**Topic:** Outside Banner

Frame Shop: SB Framing Gallery

### IDEA

There will be upcoming construction and need clear signage. Outside 2 sided banner to hang on side of wall that has logo and framing.

### **EXECUTION**

I worked with FastSigns to create banner (I have worked with this company before). The banner was designed to hang "Flag Pole" style, which secures both ends of the Banner so that it is visible and won't blow around. I had the Banner mounted to the front of my Gallery. I had to receive permission from 3rd Ward Association. I then announced the new Banner on my Facebook Page.