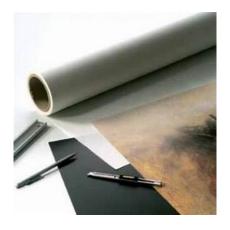

## REMOVABLE DMF TISSUE

S2822 Removable DMF Tissue-90x24.5

S2823 Removable DMF Tissue-90x40.5

Removable Tissue is virtually clear, acid-free and removable from textured materials. The adhesive completely melts when it is heated, bonds as it cools and is removable from textured materials when it is reheated. It conforms to the shape of materials, making it excellent for mounting irregularly shaped items.

Suited for: Textured Papers, Lithograph Papers, Watercolor Papers, Parchment, Canvas, Cotton Fabrics, Silk, Polyester Fabric, Brass Rubbings. RC Photographs, Fiber-based Photographs, Clay-Coated Papers, and Standard Posters.