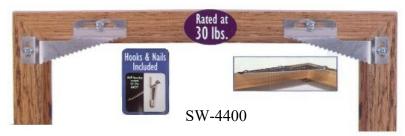

## SW-4400 For Smaller Wood Frames & Mirrors Up To 26 x 34

Adds extra strength to frame corners. Eliminates product liability problems, such as broken wires and warped and bowed frames while costing no more than wire, hardware and labor to install.

(S2702) RETAIL PACKAGED \$1.0 ((S2709) SW-4400 BULK PACK