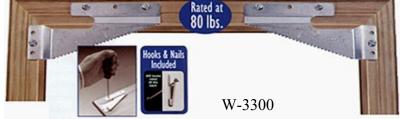

## W-3300 For Wood Frames & Mirrors 26 x 34 and Larger

Adds unquestionable strength to frame corners. Eliminates product liability, such as broken wires and warped and bowed frames while costing no more than wire, hardware and labor to install. Use E-Z Toggle or Molly Bolts to increase weight rating up to 100lbs.

(S2703) RETAIL PACKAGED (S2710) W-3300 BULK PACK

**Retail** =Includes 1 left & 1 right WallBuddie, 2 hooks and nails. Complete installing and hanging instructions. Screws for wood hangers.

**Non-Retail**=Each set is polybagged including 1 left & 1 right WallBuddie, 2 hooks, 2 nails and instruction label to be applied to dust cover.